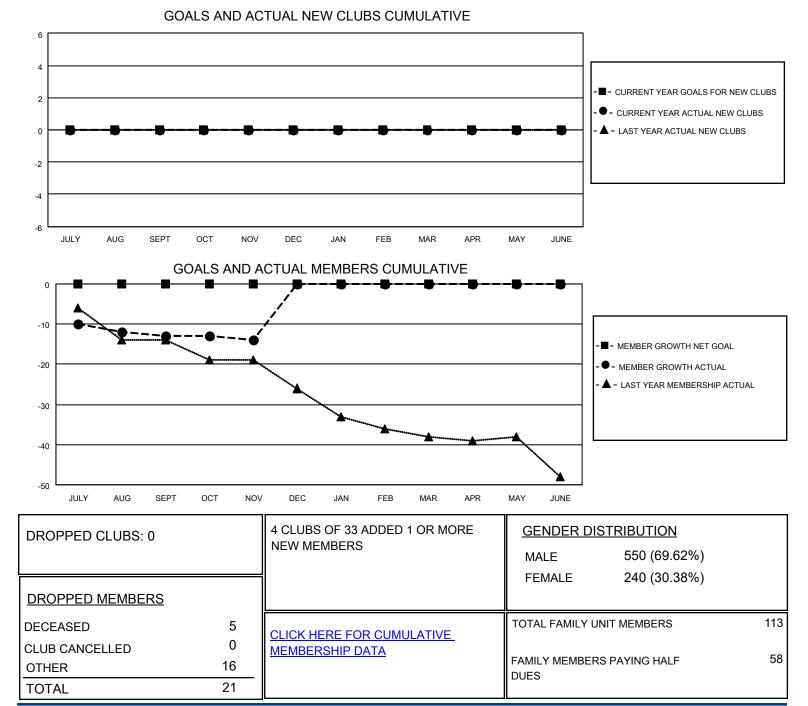

## LOCATION PENNSYLVANIA

District 14 K

Results as of: 11/30/2020

| Clubs                 |               |           |               | Members               |                         |                         |                                                    |
|-----------------------|---------------|-----------|---------------|-----------------------|-------------------------|-------------------------|----------------------------------------------------|
| RESULTS FOR 2020-2021 |               |           |               | RESULTS FOR 2020-2021 |                         |                         |                                                    |
| QUARTER               | NEW CLUB GOAL | NEW CLUBS | DROPPED CLUBS | QUARTER               | IBER GROWTH NET<br>GOAL | MEMBER GROWTH<br>ACTUAL | DROPPED<br>MEMBERS ACTUAL<br>(including transfers) |
| JULY/AUG/SEPT         | 0             | 0         | 0             | JULY/AUG/SEPT         | 0                       | 7                       | 16                                                 |
| OCT/NOV/DEC           | 0             | 0         | 0             | OCT/NOV/DEC           | 0                       | 4                       | 5                                                  |
| JAN/FEB/MAR           | 0             | 0         | 0             | JAN/FEB/MAR           | 0                       | 0                       | 0                                                  |
| APR/MAY/JUNE          | 0             | 0         | 0             | APR/MAY/JUNE          | 0                       | 0                       | 0                                                  |